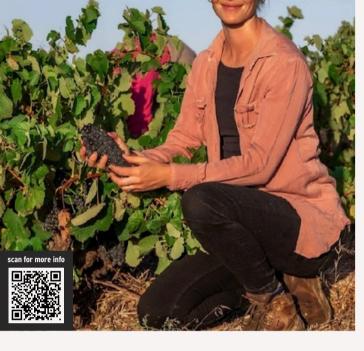

### Background

Charla Bosman (née Haasbroek) leads this small wine project in Malgas, a very remote town in South Africa's Cape South Coast. After studying at the University of Stellenbosch and gaining experience at Kanonkop, Tokara, and Margerum Wines in California, Charla made the inaugural old vine Chenin Blanc for Patatsfontein. By 25. she became Siinn's head winemaker, and this is where she continues to source fruit and make the wines under her eponymous label. Charla's wine project includes a varietal Chenin Blanc and a Grenache-Syrah blend. The grapes come from Sijnn's untrellised bush vines growing on red river stones over Bokkeveld shale. Her winemaking focuses on simplicity and authenticity: native yeast fermentations, lees aging, no filtration, and manual bottling and labeling. Her wine labels, reflecting her clear vision and hands-on approach, are embossed and gold-foiled on textured ivory paper, offering a tactile introduction to the wine's deeply layered character. In a nutshell, Charla Haasbroek epitomizes small-batch, placed-based winemaking.

# Highlights

Charla Haasbroek is a small-batch, singlevineyard wine project based in the remote town of Malgas, South Africa.

The fruit comes from Sijnn's untrellised bush 2 vines grown on large river stones. Charla is also the head winemaker at Sijnn.