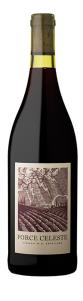

2021

## **MOTHER ROCK** 'FORCE CELESTE'

Cinsault | Swartland

A lifted, light red with ripe tannins, depth, and drinkability from whole bunch fermentation. There is a pleasant rusticity to this wine - tilled earth and worn leather - plus a lift of orange rind. Enjoyable.