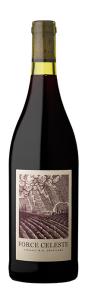

2021

## **MOTHER ROCK 'FORCE CELESTE'**

Cinsault | Swartland

A lifted, light red with ripe tannins, depth, and drinkability from whole bunch fermentation. There is a pleasant rusticity to this wine - tilled earth and worn leather - plus a lift of orange rind. Enjoyable.