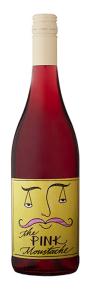

2023

## **INTELLEGO 'THE PINK MOUSTACHE'**

Red Blend | Swartland

Vivid magenta with red currants, cherries, and strawberries, plus fresh herbs and cracked pepper. **Tobacco leaves and lively** tannins keep it exciting. Chill it down and take it to the park!