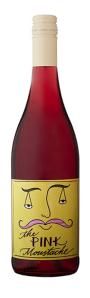

2023

## **INTELLEGO 'THE PINK MOUSTACHE'**

Red Blend | Swartland

Vivid magenta with red currants, cherries, and strawberries, plus fresh herbs and cracked pepper. **Tobacco leaves and lively** tannins keep it exciting. Chill it down and take it to the park!