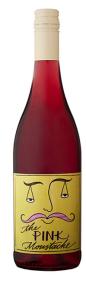

2023

## **INTELLEGO 'THE PINK MOUSTACHE'**

Red Blend | Swartland

Vivid magenta with red currants, cherries, and strawberries, plus fresh herbs and cracked pepper. **Tobacco leaves and lively** tannins keep it exciting. Chill it down and take it to the park!