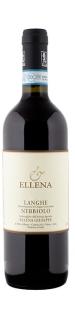

## ELLENA GIUSEPPE NEBBIOLO

Langhe

Deep ruby red in color with a slight orange edge. The nose evokes red berries, raspberry, and lavender, while the palate adds eucalyptus and spice. Though it is full-bodied, the wine remains elegant and approachable.