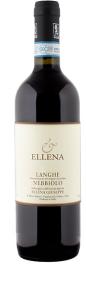

2021

## ELLENA GIUSEPPE NEBBIOLO

Langhe

Deep ruby red in color with a slight orange edge. The nose evokes red berries, raspberry, and lavender, while the palate adds eucalyptus and spice. Though it is full-bodied, the wine remains elegant and approachable.