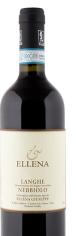

2021

## ELLENA GIUSEPPE NEBBIOLO

Langhe

Deep ruby red in color with a slight orange edge. The nose evokes red berries, raspberry, and lavender, while the palate adds eucalyptus and spice. Though it is full-bodied, the wine remains elegant and approachable.