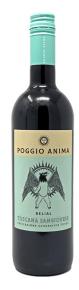

## POGGIO ANIMA 'BELIAL'

Sangiovese | Toscana

Dark ruby. Aromas of iris, rosemary & lavender, bright red cherries and mint explode from the glass. The youthful, easygoing palate offers juicy cherry, white pepper and clove hints alongside pliant tannins.

VINE ST. IMPORTS

2021

## POGGIO ANIMA

**'BELIAL'** 

Sangiovese | Toscana

Dark ruby. Aromas of iris, rosemary & lavender, bright red cherries and mint explode from the glass. The youthful, easygoing palate offers juicy cherry, white pepper and clove hints alongside pliant tannins.