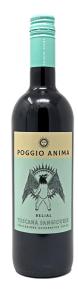

2021

## POGGIO ANIMA 'BELIAL'

Sangiovese | Toscana

Dark ruby. Aromas of iris, rosemary & lavender, bright red cherries and mint explode from the glass. The youthful, easygoing palate offers juicy cherry, white pepper and clove hints alongside pliant tannins.

VINE ST. IMPORT

2021