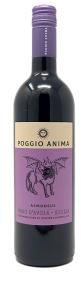

2022

## **POGGIO ANIMA** 'ASMODEUS'

Nero d'Avola | Sicilia

Dark garnet. A complex bouquet of ripe plums, black pepper, and tobacco emerges from the glass. The palate has a medium-plus body with candied berry balanced by alert acidity, a licorice sweetness, and grippy tannins.