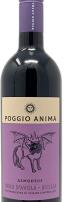

2022

## **POGGIO ANIMA** 'ASMODEUS'

Nero d'Avola | Sicilia

Dark garnet. A complex bouquet of ripe plums, black pepper, and tobacco emerges from the glass. The palate has a medium-plus body with candied berry balanced by alert acidity, a licorice sweetness, and grippy tannins.