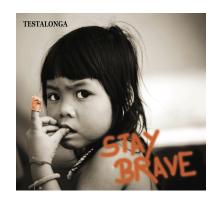

#### **About**

This wine is part of a line that Craig and Carla started in 2015. They wanted to work with vineyards that deliver wines that can be drunk young yet still "over deliver" in quality. There was a heavy influence from street artists in the labels. "We're old school but I can't handle boring labels," says Craig. The photo on the label was taken by Craig's brother in Cambodia, and for Craig, it depicts the idea of hope and optimism, and how we should never lose our childlike ambition. The fruit was sourced from an organically farmed bush vine block planted in 1981 on the Paardeberg that had been abandoned until Craig and Carla revived it in 2014. The vineyard gives a very specific salty character to the wines, being only 30km from the ocean and planted on decomposed granite.