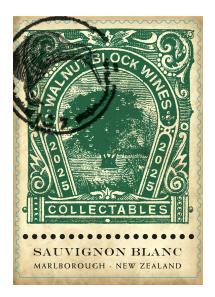

#### Walnut Block

2025

# **'COLLECTABLES'**

Sauvignon Blanc | Marlborough - New Zealand

## **About**

The belief that the vineyard is the key to a great wine is at the core of Walnut Block. Labor intensive, organic vineyard methods produce consistent, exceptional fruit quality; the use of traditional winemaking techniques and attention to preserving delicate flavors & aromas. Among the vines stands the region's oldest walnut tree, and to pay homage, the Collectables label depicts an adaptation of the 1898 Kiwi New Zealand stamp. Both the planting of the tree and the release of the stamp occurred over 100 years ago and celebrate the unique Kiwi history and roots of Walnut Block. After the driest nine-month period on record for 94 years (between June 2023 and February 2024), the 2025 season shaped up to be one of the best in recent years. A cooler autumn led to a prolonged harvest, and patience was the key word.